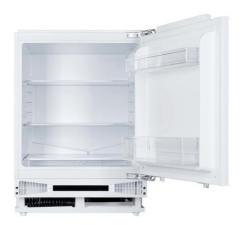

## **GENERAL INFORMATION**

| GENERAL INFORMATION                               |               |  |
|---------------------------------------------------|---------------|--|
| EAN/UPC                                           | 8422248343954 |  |
| Subfamily                                         | Tabletop      |  |
| Product sheet according to EU Regulation 2        | 019/2016      |  |
| Energy efficiency class                           | E             |  |
| Energy consumption [kWh/year]                     | 92            |  |
| Refrigerator storage volume [1]                   | 135           |  |
| Climate class                                     | N/ST          |  |
| Noise emissions [dBA]                             | 40            |  |
| Installation type                                 | Built-In      |  |
| Refrigerator equipment                            |               |  |
| Number of door balconies                          | 2             |  |
| Number of glass shelves                           | 2             |  |
| Metallic interior decoration                      | √             |  |
| Number of egg trays                               | 1             |  |
| Egg capacity                                      | 1-6           |  |
| llumination                                       |               |  |
| Refrigerator light                                | √             |  |
| LED light                                         | √             |  |
| Power and water connection                        |               |  |
| Nominal voltage (V)                               | 220-240       |  |
| Nominal frequency (Hz)                            | 50            |  |
| Plug type                                         | Туре F        |  |
| Control                                           |               |  |
| Control type                                      | Electronic    |  |
| Display                                           | No            |  |
| Cooling system                                    | No Frost      |  |
| Electronic regulation of refrigerator temperature | √             |  |
| Installation                                      |               |  |
| Width (mm)                                        | 596           |  |
| Height (mm)                                       | 870           |  |
| Depth (mm)                                        | 550           |  |
| Built-in width (mm)                               | 600           |  |
| Built-in depth (mm)                               | 600           |  |
| Reversible doors                                  | √             |  |
| Door opening side                                 | Right         |  |