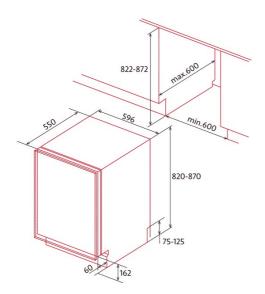

## **GENERAL INFORMATION**

| GENERAL INFORMATION                               |               |  |
|---------------------------------------------------|---------------|--|
| EAN/UPC                                           | 8422248343954 |  |
| Subfamily                                         | Tabletop      |  |
| Product sheet according to EU Regulation 2        | 019/2016      |  |
| Energy efficiency class                           | E             |  |
| Energy consumption [kWh/year]                     | 92            |  |
| Refrigerator storage volume [1]                   | 135           |  |
| Climate class                                     | N/ST          |  |
| Noise emissions [dBA]                             | 40            |  |
| Installation type                                 | Built-In      |  |
| Refrigerator equipment                            |               |  |
| Number of door balconies                          | 2             |  |
| Number of glass shelves                           | 2             |  |
| Metallic interior decoration                      | √             |  |
| Number of egg trays                               | 1             |  |
| Egg capacity                                      | 1-6           |  |
| llumination                                       |               |  |
| Refrigerator light                                | √             |  |
| LED light                                         | √             |  |
| Power and water connection                        |               |  |
| Nominal voltage (V)                               | 220-240       |  |
| Nominal frequency (Hz)                            | 50            |  |
| Plug type                                         | Туре F        |  |
| Control                                           |               |  |
| Control type                                      | Electronic    |  |
| Display                                           | No            |  |
| Cooling system                                    | No Frost      |  |
| Electronic regulation of refrigerator temperature | √             |  |
| Installation                                      |               |  |
| Width (mm)                                        | 596           |  |
| Height (mm)                                       | 870           |  |
| Depth (mm)                                        | 550           |  |
| Built-in width (mm)                               | 600           |  |
| Built-in depth (mm)                               | 600           |  |
| Reversible doors                                  | √             |  |
| Door opening side                                 | Right         |  |