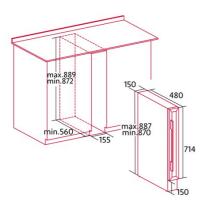

## **GENERAL INFORMATION**

| GENERAL INFURMATION                  |                        |
|--------------------------------------|------------------------|
| EAN/UPC                              | 8422248371605          |
| Subfamily                            | Wine Cooler            |
| Product sheet according to EU Regula | ation 2019/2016        |
| Category                             | 2                      |
| Energy efficiency class              | G                      |
| Energy consumption [kWh/year]        | 130                    |
| Refrigerator storage volume [1]      | 20                     |
| Climate class                        | SN/N/ST                |
| Noise emissions [dBA]                | 39                     |
| Installation type                    | Built-In               |
| llumination                          |                        |
| LED light                            | √                      |
| Power and water connection           |                        |
| Nominal voltage (V)                  | 220-240                |
| Nominal frequency (Hz)               | 50                     |
| Nominal input power (W)              | 60                     |
| Power cord length (m)                | 1,5                    |
| Plug type                            | Туре F                 |
| Control                              |                        |
| Control type                         | Electronic             |
| Display                              | LED                    |
| Installation                         |                        |
| Width (mm)                           | 150                    |
| Height (mm)                          | 870                    |
| Depth (mm)                           | 480                    |
| Built-in width (mm)                  | 155                    |
| Built-in depth (mm)                  | 560                    |
| Handle type                          | Black Handle WHD08-490 |
| Reversible doors                     | √                      |
| Wheels                               | -                      |
| Door opening side                    | Right and Left         |
|                                      |                        |