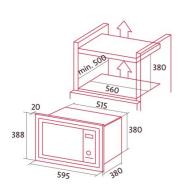

## **GENERAL INFORMATION**

| GENERAL INI ORMATION                                                                                                                                                                                                      |                                                                                                       |
|---------------------------------------------------------------------------------------------------------------------------------------------------------------------------------------------------------------------------|-------------------------------------------------------------------------------------------------------|
| EAN/UPC                                                                                                                                                                                                                   | 8435025740570                                                                                         |
| Subfamily                                                                                                                                                                                                                 | Built-in                                                                                              |
| Dimensions                                                                                                                                                                                                                |                                                                                                       |
| Cavity height [mm]                                                                                                                                                                                                        | 208                                                                                                   |
| Cavity width [mm]                                                                                                                                                                                                         | 328                                                                                                   |
| Cavity depth [mm]                                                                                                                                                                                                         | 369                                                                                                   |
| Cavity capacity [L]                                                                                                                                                                                                       | 25                                                                                                    |
| Cavity type                                                                                                                                                                                                               | Stainless steel                                                                                       |
| Width (mm)                                                                                                                                                                                                                | 595                                                                                                   |
| Height (mm)                                                                                                                                                                                                               | 388                                                                                                   |
| Depth (mm)                                                                                                                                                                                                                | 380                                                                                                   |
| Built-in width (mm)                                                                                                                                                                                                       | 560                                                                                                   |
| Inner height (mm)                                                                                                                                                                                                         | 380                                                                                                   |
| Built-in depth (mm)                                                                                                                                                                                                       | 500                                                                                                   |
| Duite-iii deptii (iiiiii)                                                                                                                                                                                                 | J00                                                                                                   |
| Characteristics                                                                                                                                                                                                           |                                                                                                       |
| Installation type                                                                                                                                                                                                         | Built_in                                                                                              |
| Door opening system                                                                                                                                                                                                       | Push button                                                                                           |
| Inside the light                                                                                                                                                                                                          | √                                                                                                     |
| Control                                                                                                                                                                                                                   |                                                                                                       |
| Control type                                                                                                                                                                                                              | Electronic display                                                                                    |
| Display                                                                                                                                                                                                                   | LCD                                                                                                   |
| Display colour                                                                                                                                                                                                            | WHITE                                                                                                 |
| Timer                                                                                                                                                                                                                     | Electronic                                                                                            |
| Maximum timer setting [mins.]                                                                                                                                                                                             | 95                                                                                                    |
| Start/Stop button                                                                                                                                                                                                         | √ v                                                                                                   |
| Power selector                                                                                                                                                                                                            | √                                                                                                     |
| Function selector                                                                                                                                                                                                         | V                                                                                                     |
| Temperature selector                                                                                                                                                                                                      | V                                                                                                     |
| Weight selector                                                                                                                                                                                                           | √ V                                                                                                   |
| Number of functions                                                                                                                                                                                                       |                                                                                                       |
| Functions                                                                                                                                                                                                                 |                                                                                                       |
| runctions                                                                                                                                                                                                                 | Defrosting;Grill;Heating and<br>cooking by food type;Quick<br>start;Simultaneous grill +<br>microwave |
| Safety                                                                                                                                                                                                                    |                                                                                                       |
| Safety thermostat                                                                                                                                                                                                         | √                                                                                                     |
| Automatic safety disconnection                                                                                                                                                                                            | √                                                                                                     |
| Child lock                                                                                                                                                                                                                | √                                                                                                     |
|                                                                                                                                                                                                                           |                                                                                                       |
| Number of glasses in the door                                                                                                                                                                                             | 1                                                                                                     |
| <del>_</del>                                                                                                                                                                                                              | 1                                                                                                     |
| Power connection                                                                                                                                                                                                          | 1                                                                                                     |
| Power connection Grill power [kW]                                                                                                                                                                                         |                                                                                                       |
| Power connection Grill power [kW] Microwave power [W]                                                                                                                                                                     | 1                                                                                                     |
| Power connection  Grill power [kW]  Microwave power [W]  Nominal power [W]                                                                                                                                                | 1<br>900<br>1450                                                                                      |
| Power connection  Grill power [kW]  Microwave power [W]  Nominal power [W]  Voltage [V]                                                                                                                                   | 1<br>900<br>1450<br>230                                                                               |
| Power connection  Grill power [kW]  Microwave power [W]  Nominal power [W]  Voltage [V]  Frequency [Hz]                                                                                                                   | 1<br>900<br>1450                                                                                      |
| Power connection  Grill power [kW]  Microwave power [W]  Nominal power [W]  Voltage [V]  Frequency [Hz]  Plug type                                                                                                        | 1<br>900<br>1450<br>230<br>50                                                                         |
| Power connection  Grill power [kW]  Microwave power [W]  Nominal power [W]  Voltage [V]  Frequency [Hz]  Plug type  Accessories                                                                                           | 1<br>900<br>1450<br>230<br>50                                                                         |
| Power connection  Grill power [kW]  Microwave power [W]  Nominal power [W]  Voltage [V]  Frequency [Hz]  Plug type  Accessories  Built in frame                                                                           | 1<br>900<br>1450<br>230<br>50<br>Type F                                                               |
| Number of glasses in the door  Power connection  Grill power [kW]  Microwave power [W]  Nominal power [W]  Voltage [V]  Frequency [Hz]  Plug type  Accessories  Built in frame  Ventilation kit  Removable rotatory glass | 1<br>900<br>1450<br>230<br>50<br>Type F                                                               |