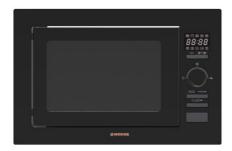

**MICROWAVES** 

## NorChef MW 25 DG CU

Cod. **4057** 

EAN **8435025740570** 

## **GENERAL INFORMATION**

| GENERAL INI ORMATION                                                                                                                                                                                                      |                                                                                                       |
|---------------------------------------------------------------------------------------------------------------------------------------------------------------------------------------------------------------------------|-------------------------------------------------------------------------------------------------------|
| EAN/UPC                                                                                                                                                                                                                   | 8435025740570                                                                                         |
| Subfamily                                                                                                                                                                                                                 | Built-in                                                                                              |
| Dimensions                                                                                                                                                                                                                |                                                                                                       |
| Cavity height [mm]                                                                                                                                                                                                        | 208                                                                                                   |
| Cavity width [mm]                                                                                                                                                                                                         | 328                                                                                                   |
| Cavity depth [mm]                                                                                                                                                                                                         | 369                                                                                                   |
| Cavity capacity [L]                                                                                                                                                                                                       | 25                                                                                                    |
| Cavity type                                                                                                                                                                                                               | Stainless steel                                                                                       |
| Width (mm)                                                                                                                                                                                                                | 595                                                                                                   |
| Height (mm)                                                                                                                                                                                                               | 388                                                                                                   |
| Depth (mm)                                                                                                                                                                                                                | 380                                                                                                   |
| Built-in width (mm)                                                                                                                                                                                                       | 560                                                                                                   |
| Inner height (mm)                                                                                                                                                                                                         | 380                                                                                                   |
| Built-in depth (mm)                                                                                                                                                                                                       | 500                                                                                                   |
| Duite-iii deptii (iiiiii)                                                                                                                                                                                                 | J00                                                                                                   |
| Characteristics                                                                                                                                                                                                           |                                                                                                       |
| Installation type                                                                                                                                                                                                         | Built_in                                                                                              |
| Door opening system                                                                                                                                                                                                       | Push button                                                                                           |
| Inside the light                                                                                                                                                                                                          | √                                                                                                     |
| Control                                                                                                                                                                                                                   |                                                                                                       |
| Control type                                                                                                                                                                                                              | Electronic display                                                                                    |
| Display                                                                                                                                                                                                                   | LCD                                                                                                   |
| Display colour                                                                                                                                                                                                            | WHITE                                                                                                 |
| Timer                                                                                                                                                                                                                     | Electronic                                                                                            |
| Maximum timer setting [mins.]                                                                                                                                                                                             | 95                                                                                                    |
| Start/Stop button                                                                                                                                                                                                         | √ v                                                                                                   |
| Power selector                                                                                                                                                                                                            | √                                                                                                     |
| Function selector                                                                                                                                                                                                         | V                                                                                                     |
| Temperature selector                                                                                                                                                                                                      | V                                                                                                     |
| Weight selector                                                                                                                                                                                                           | √ V                                                                                                   |
| Number of functions                                                                                                                                                                                                       |                                                                                                       |
| Functions                                                                                                                                                                                                                 |                                                                                                       |
| runctions                                                                                                                                                                                                                 | Defrosting;Grill;Heating and<br>cooking by food type;Quick<br>start;Simultaneous grill +<br>microwave |
| Safety                                                                                                                                                                                                                    |                                                                                                       |
| Safety thermostat                                                                                                                                                                                                         | √                                                                                                     |
| Automatic safety disconnection                                                                                                                                                                                            | √                                                                                                     |
| Child lock                                                                                                                                                                                                                | √                                                                                                     |
|                                                                                                                                                                                                                           |                                                                                                       |
| Number of glasses in the door                                                                                                                                                                                             | 1                                                                                                     |
| <del>_</del>                                                                                                                                                                                                              | 1                                                                                                     |
| Power connection                                                                                                                                                                                                          | 1                                                                                                     |
| Power connection Grill power [kW]                                                                                                                                                                                         |                                                                                                       |
| Power connection Grill power [kW] Microwave power [W]                                                                                                                                                                     | 1                                                                                                     |
| Power connection  Grill power [kW]  Microwave power [W]  Nominal power [W]                                                                                                                                                | 1<br>900<br>1450                                                                                      |
| Power connection  Grill power [kW]  Microwave power [W]  Nominal power [W]  Voltage [V]                                                                                                                                   | 1<br>900<br>1450<br>230                                                                               |
| Power connection  Grill power [kW]  Microwave power [W]  Nominal power [W]  Voltage [V]  Frequency [Hz]                                                                                                                   | 1<br>900<br>1450                                                                                      |
| Power connection  Grill power [kW]  Microwave power [W]  Nominal power [W]  Voltage [V]  Frequency [Hz]  Plug type                                                                                                        | 1<br>900<br>1450<br>230<br>50                                                                         |
| Power connection  Grill power [kW]  Microwave power [W]  Nominal power [W]  Voltage [V]  Frequency [Hz]  Plug type  Accessories                                                                                           | 1<br>900<br>1450<br>230<br>50                                                                         |
| Power connection  Grill power [kW]  Microwave power [W]  Nominal power [W]  Voltage [V]  Frequency [Hz]  Plug type  Accessories  Built in frame                                                                           | 1<br>900<br>1450<br>230<br>50<br>Type F                                                               |
| Number of glasses in the door  Power connection  Grill power [kW]  Microwave power [W]  Nominal power [W]  Voltage [V]  Frequency [Hz]  Plug type  Accessories  Built in frame  Ventilation kit  Removable rotatory glass | 1<br>900<br>1450<br>230<br>50<br>Type F                                                               |