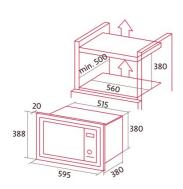

## GENERAL INFORMATION

| EAN/UPC                        | 8435025740532                                                                                    |
|--------------------------------|--------------------------------------------------------------------------------------------------|
| Subfamily                      | Built-in                                                                                         |
| Dimensions                     |                                                                                                  |
| Cavity height [mm]             | 208                                                                                              |
| Cavity width [mm]              | 328                                                                                              |
| Cavity depth [mm]              | 369                                                                                              |
| Cavity capacity [L]            | 25                                                                                               |
| Cavity type                    | Stainless steel                                                                                  |
| Width (mm)                     | 595                                                                                              |
| Height (mm)                    | 388                                                                                              |
| Depth (mm)                     | 380                                                                                              |
| Built-in width (mm)            | 560                                                                                              |
| Inner height (mm)              | 380                                                                                              |
| Built-in depth (mm)            | 500                                                                                              |
| Characteristics                |                                                                                                  |
| Installation type              | Built_in                                                                                         |
| Door opening system            | Push button                                                                                      |
| Inside the light               | √                                                                                                |
| Control                        |                                                                                                  |
| Control type                   | Electronic display                                                                               |
| Display                        | LCD                                                                                              |
| Display colour                 | WHITE                                                                                            |
| Timer                          | Electronic                                                                                       |
| Maximum timer setting [mins.]  | 95                                                                                               |
| Start/Stop button              | √                                                                                                |
| Power selector                 | √                                                                                                |
| Function selector              | √                                                                                                |
| Temperature selector           | √                                                                                                |
| Weight selector                | √                                                                                                |
| Number of functions            | 8                                                                                                |
| Functions                      | Simultaneous_grill_microwave:Grill:Heating<br>and cooking by food<br>type:Defrosting:Quick start |
| Safety                         | _                                                                                                |
| Safety thermostat              | √                                                                                                |
| Automatic safety disconnection | √                                                                                                |
| Child lock                     | √                                                                                                |
| Number of glasses in the door  |                                                                                                  |
| Power connection               |                                                                                                  |
| Grill power [kW]               | 1                                                                                                |
| Microwave power [W]            | 900                                                                                              |
| Nominal power [W]              | 1450                                                                                             |
| Voltage [V]                    | 230                                                                                              |
| Frequency [Hz]                 | 50                                                                                               |
| Plug type                      | Туре F                                                                                           |
| Accessories                    |                                                                                                  |
| Built in frame                 | Included                                                                                         |
| Ventilation kit                | -                                                                                                |
|                                |                                                                                                  |
| Removable rotatory glass       | √                                                                                                |