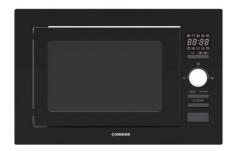

## GENERAL INFORMATION

| EAN/UPC                        | 8435025740532                                                                                    |
|--------------------------------|--------------------------------------------------------------------------------------------------|
| Subfamily                      | Built-in                                                                                         |
| Dimensions                     |                                                                                                  |
| Cavity height [mm]             | 208                                                                                              |
| Cavity width [mm]              | 328                                                                                              |
| Cavity depth [mm]              | 369                                                                                              |
| Cavity capacity [L]            | 25                                                                                               |
| Cavity type                    | Stainless steel                                                                                  |
| Width (mm)                     | 595                                                                                              |
| Height (mm)                    | 388                                                                                              |
| Depth (mm)                     | 380                                                                                              |
| Built-in width (mm)            | 560                                                                                              |
| Inner height (mm)              | 380                                                                                              |
| Built-in depth (mm)            | 500                                                                                              |
| Characteristics                |                                                                                                  |
| Installation type              | Built_in                                                                                         |
| Door opening system            | Push button                                                                                      |
| Inside the light               | √                                                                                                |
| Control                        |                                                                                                  |
| Control type                   | Electronic display                                                                               |
| Display                        | LCD                                                                                              |
| Display colour                 | WHITE                                                                                            |
| Timer                          | Electronic                                                                                       |
| Maximum timer setting [mins.]  | 95                                                                                               |
| Start/Stop button              | √                                                                                                |
| Power selector                 | √                                                                                                |
| Function selector              | √                                                                                                |
| Temperature selector           | √                                                                                                |
| Weight selector                | √                                                                                                |
| Number of functions            | 8                                                                                                |
| Functions                      | Simultaneous_grill_microwave:Grill:Heating<br>and cooking by food<br>type:Defrosting:Quick start |
| Safety                         | _                                                                                                |
| Safety thermostat              | √                                                                                                |
| Automatic safety disconnection | √                                                                                                |
| Child lock                     | √                                                                                                |
| Number of glasses in the door  |                                                                                                  |
| Power connection               |                                                                                                  |
| Grill power [kW]               | 1                                                                                                |
| Microwave power [W]            | 900                                                                                              |
| Nominal power [W]              | 1450                                                                                             |
| Voltage [V]                    | 230                                                                                              |
| Frequency [Hz]                 | 50                                                                                               |
| Plug type                      | Туре F                                                                                           |
| Accessories                    |                                                                                                  |
| Built in frame                 | Included                                                                                         |
| Ventilation kit                | -                                                                                                |
|                                |                                                                                                  |
| Removable rotatory glass       | √                                                                                                |